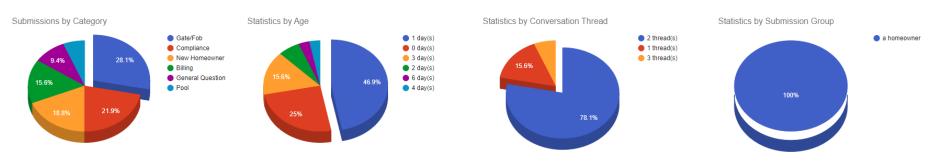

#### Tenison Village at Buckner Terrace Community Charts

Conversation Started: 01/01/24 to 04/25/24

Total Number of Submissions for Date Range: 32

Pie Charts ordered by: Percentage (high-to-low)